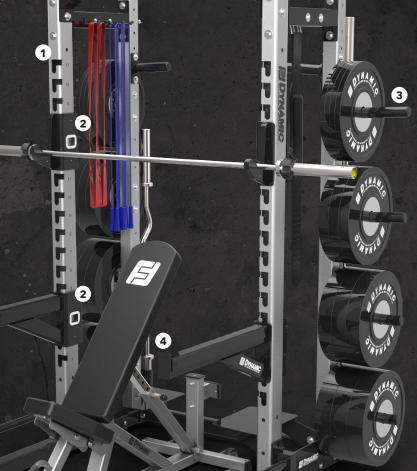

#### STANDARD FEATURES

- 1 CHROME UPRIGHT WRAPS w/ 2" ADJUSTMENTS + LASER CUT DYNAMIC LOGO
- 2 NOTCH-LOCK™ J-CUPS & SAFETY ARMS
- 3 12 LONG PLATE STORAGE PEGS
- DUAL LOWER ATTACHMENT RECEPTACLES\* (REMOVABLE BAND PEGS OPTIONAL)
- 5 QUAD BAR STORAGE
- 6 VARIABLE GRIP CHIN BAR & BALL GRIPS

**OPTIONAL FEATURES** (NOT INCLUDED - SOLD SEPARATELY)

**REMOVABLE BAND PEGS\*** BENCH LOCK-IN PLATES\* **FOLD-UP SPOTTER STEPS\***  **COMPETITION PLATES**\* **BARS & COLLARS\*** LADDER BENCH'