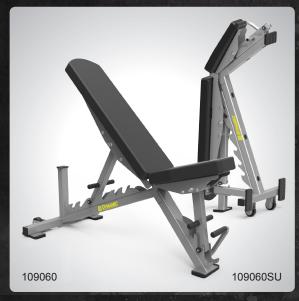

**ULTRA PRO STAND UP ADJUSTABLE LADDER BENCH** 

> (LOGO SLIP COVER OPTIONAL) 709060\*

**EDGE POWER RACK** 500014H

**EDGE DOUBLE HALF RACK** 500006H

#### **EDGE STAND-UP ADJUSTABLE POP PIN BENCH**

(LOGO SLIP COVER OPTIONAL) 509060SU\*

\*Band pegs, receptacles, adjustable bench, bench slip cover with logo, lock-in plates, spotter steps, bars, collars, competition plates, belts, bands and ropes are all optional items sold separately.