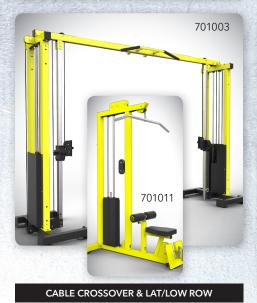

# ENGINEERING ANEMARKEED

**STRENGTH CATALOG** | 2017

DYNAMIC PITTERS OF THE POST OF

# NEW PRODUCT RELEASES















www.MyDynamicFitness.com



# ULTRA PRO



RACKS 4×3 7 GAUGE STEEL FRAME + HEAVY CHROME WRAP



## **ULTRA PRO HALF RACK**

704003\*

#### STANDARD FEATURES

- 1 CHROME UPRIGHT WRAPS w/ 2" ADJUSTMENTS + LASER CUT DYNAMIC LOGO
- 2 NOTCH-LOCK™ J-CUPS & SAFETY ARMS
- 3 12 LONG PLATE STORAGE PEGS
- DUAL LOWER ATTACHMENT RECEPTACLES\* (REMOVABLE BAND PEGS OPTIONAL)
- 5 QUAD BAR STORAGE
- 6 VARIABLE GRIP CHIN BAR & BALL GRIPS

**OPTIONAL FEATURES** (NOT INCLUDED - SOLD SEPARATELY)

**REMOVABLE BAND PEGS\*** BENCH LOCK-IN PLATES\* **FOLD-UP SPOTTER STEPS\***  **COMPETITION PLATES**\* **BARS & COLLARS\*** LADDER BENCH'

#### **ULTRA PRO TRIPLE RACK**

704017





**ULTRA PRO DOUBLE XL HALF RACK** 

704005

\*Band pegs, ladder bench, bench slip cover with logo, lock-in plates, spotter steps,