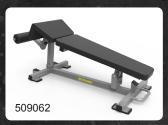

#### **EDGE STAND-UP ADJUSTABLE POP PIN BENCH**

(LOGO SLIP COVER OPTIONAL) 509060SU\*

\*Band pegs, receptacles, adjustable bench, bench slip cover with logo, lock-in plates, spotter steps, bars, collars, competition plates, belts, bands and ropes are all optional items sold separately.