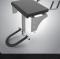

#### **EDGE STAND-UP ADJUSTABLE POP PIN BENCH**

(LOGO SLIP COVER OPTIONAL) 509060SU\*

\*Band pegs, receptacles, adjustable bench, bench slip cover with logo, lock-in plates, spotter steps, bars, collars, competition plates, belts, bands and ropes are all optional items sold separately.