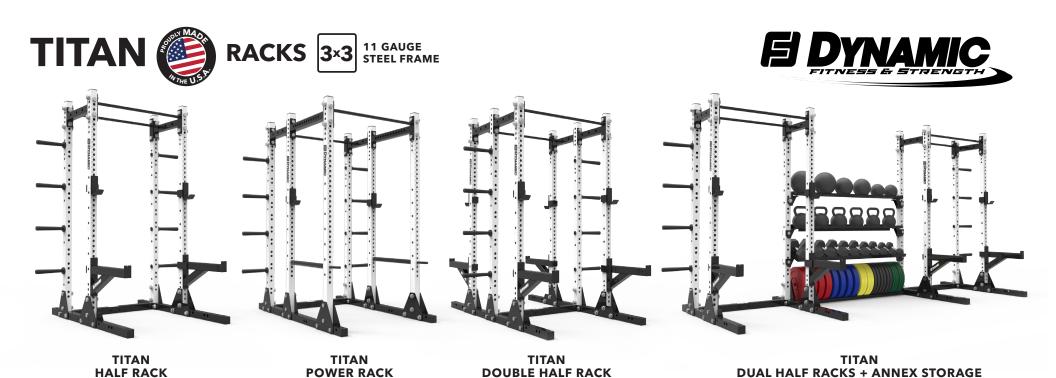

#### **ULTRA PRO TRIPLE RACK**

704017

**ULTRA PRO DOUBLE XL HALF RACK** 

704005

\*Band pegs, ladder bench, bench slip cover with logo, lock-in plates, spotter steps, bars, collars and competition plates are all optional items sold separately.