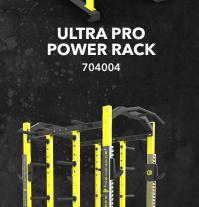

# ULTRA PRO

RACKS 4×3 7 GAUGE STEEL FRAME + HEAVY CHROME WRAP

#### STANDARD FEATURES

- 1 CHROME UPRIGHT WRAPS w/ 2" ADJUSTMENTS + LASER CUT DYNAMIC LOGO
- 2 NOTCH-LOCK™ J-CUPS & SAFETY ARMS
- 3 12 LONG PLATE STORAGE PEGS
- DUAL LOWER ATTACHMENT RECEPTACLES\* (REMOVABLE BAND PEGS OPTIONAL)
- 5 QUAD BAR STORAGE
- 6 VARIABLE GRIP CHIN BAR & BALL GRIPS