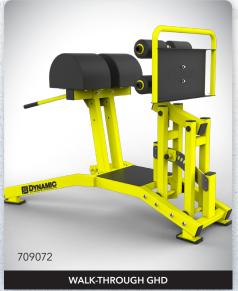

# ENGINEERING ANEMARKEED

**STRENGTH CATALOG** | 2017

DYNAMIC PITTERS OF THE POST OF

# NEW PRODUCT RELEASES















www.MyDynamicFitness.com



# ULTRA PRO



RACKS 4×3 7 GAUGE STEEL FRAME + HEAVY CHROME WRAP



## **ULTRA PRO HALF RACK**

704003\*

#### STANDARD FEATURES

- 1 CHROME UPRIGHT WRAPS w/ 2" ADJUSTMENTS + LASER CUT DYNAMIC LOGO
- 2 NOTCH-LOCK™ J-CUPS & SAFETY ARMS
- 3 12 LONG PLATE STORAGE PEGS
- DUAL LOWER ATTACHMENT RECEPTACLES\* (REMOVABLE BAND PEGS OPTIONAL)
- 5 QUAD BAR STORAGE
- 6 VARIABLE GRIP CHIN BAR & BALL GRIPS

**OPTIONAL FEATURES** (NOT INCLUDED - SOLD SEPARATELY)

**REMOVABLE BAND PEGS\*** BENCH LOCK-IN PLATES\* **FOLD-UP SPOTTER STEPS\***  **COMPETITION PLATES**\* **BARS & COLLARS\*** LADDER BENCH'

#### **ULTRA PRO TRIPLE RACK**

704017





**ULTRA PRO DOUBLE XL HALF RACK** 

704005

\*Band pegs, ladder bench, bench slip cover with logo, lock-in plates, spotter s