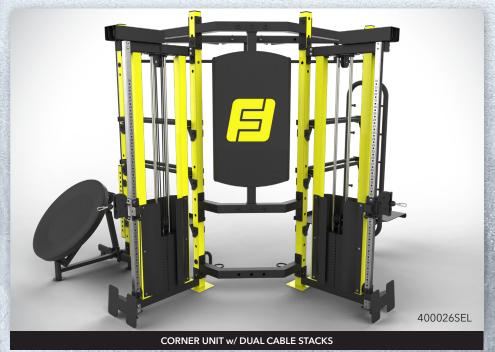

# ENGINEERING ANEMARKEED

**STRENGTH CATALOG** | 2017

DYNAMIC PITTERS OF THE POST OF

# NEW PRODUCT RELEASES















www.MyDynamicFitness.com



# ULTRA PRO



RACKS 4×3 7 GAUGE STEEL FRAME + HEAVY CHROME WRAP



## **ULTRA PRO HALF RACK**

704003\*

#### STANDARD FEATURES

- 1 CHROME UPRIGHT WRAPS w/ 2" ADJUSTMENTS + LASER CUT DYNAMIC LOGO
- 2 NOTCH-LOCK™ J-CUPS & SAFETY ARMS
- 3 12 LONG PLATE STORAGE PEGS
- DUAL LOWER ATTACHMENT RECEPTACLES\* (REMOVABLE BAND PEGS OPTIONAL)
- 5 QUAD BAR STORAGE
- 6 VARIABLE GRIP CHIN BAR & BALL GRIPS

**OPTIONAL FEATURES** (NOT INCLUDED - SOLD SEPARATELY)

**REMOVABLE BAND PEGS\*** BENCH LOCK-IN PLATES\* **FOLD-UP SPOTTER STEPS\***  **COMPETITION PLATES**\* **BARS & COLLARS\*** LADDER BENCH'

#### **ULTRA PRO TRIPLE RACK**

704017





**ULTRA PRO DOUBLE XL HALF RACK** 

704005

\*Band pegs, ladder bench, bench slip cover with logo, lock-in plates, spotter steps, bars