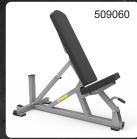

**ULTRA PRO STAND UP ADJUSTABLE LADDER BENCH** 

> (LOGO SLIP COVER OPTIONAL) 709060\*

**EDGE POWER RACK** 500014H

**EDGE DOUBLE HALF RACK** 500006H