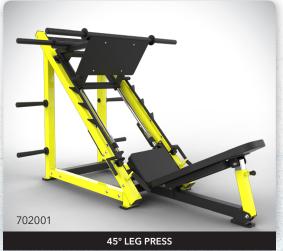

# ENGINEERING ANEMARKEED

**STRENGTH CATALOG** | 2017

DYNAMIC PITTERS OF THE POST OF

# NEW PRODUCT RELEASES















www.MyDynamicFitness.com



# ULTRA PRO



RACKS 4×3 7 GAUGE STEEL FRAME + HEAVY CHROME WRAP



## **ULTRA PRO HALF RACK**

704003\*

#### STANDARD FEATURES

- 1 CHROME UPRIGHT WRAPS w/ 2" ADJUSTMENTS + LASER CUT DYNAMIC LOGO
- 2 NOTCH-LOCK™ J-CUPS & SAFETY ARMS
- 3 12 LONG PLATE STORAGE PEGS
- DUAL LOWER ATTACHMENT RECEPTACLES\* (REMOVABLE BAND PEGS OPTIONAL)
- 5 QUAD BAR STORAGE
- 6 VARIABLE GRIP CHIN BAR & BALL GRIPS

**OPTIONAL FEATURES** (NOT INCLUDED - SOLD SEPARATELY)

**REMOVABLE BAND PEGS\*** BENCH LOCK-IN PLATES\* **FOLD-UP SPOTTER STEPS\***  **COMPETITION PLATES**\* **BARS & COLLARS\*** LADDER BENCH'

#### **ULTRA PRO TRIPLE RACK**

704017





**ULTRA PRO DOUBLE XL HALF RACK** 

704005

\*Band pegs, ladder bench, bench slip cover with logo, lock-in plates, spotter ste