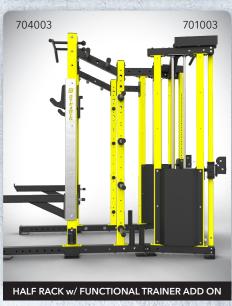

## **ULTRA PRO HALF RACK**

704003\*

#### STANDARD FEATURES

- 1 CHROME UPRIGHT WRAPS w/ 2" ADJUSTMENTS + LASER CUT DYNAMIC LOGO
- 2 NOTCH-LOCK™ J-CUPS & SAFETY ARMS
- 3 12 LONG PLATE STORAGE PEGS
- DUAL LOWER ATTACHMENT RECEPTACLES\* (REMOVABLE BAND PEGS OPTIONAL)
- 5 QUAD BAR STORAGE
- 6 VARIABLE GRIP CHIN BAR & BALL GRIPS

**OPTIONAL FEATURES** (NOT INCLUDED - SOLD SEPARATELY)

**REMOVABLE BAND PEGS\*** BENCH LOCK-IN PLATES\* **FOLD-UP SPOTTER STEPS\***  **COMPETITION PLATES**\* **BARS & COLLARS\*** LADDER BENCH'