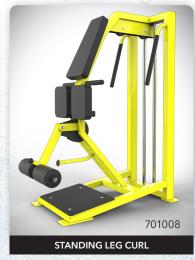

# ENGINEERING ANEMARKEED

**STRENGTH CATALOG** | 2017

DYNAMIC PITTERS OF THE POST OF

# NEW PRODUCT RELEASES















www.MyDynamicFitness.com



# ULTRA PRO



RACKS 4×3 7 GAUGE STEEL FRAME + HEAVY CHROME WRAP



## **ULTRA PRO HALF RACK**

704003\*

#### STANDARD FEATURES

- 1 CHROME UPRIGHT WRAPS w/ 2" ADJUSTMENTS + LASER CUT DYNAMIC LOGO
- 2 NOTCH-LOCK™ J-CUPS & SAFETY ARMS
- 3 12 LONG PLATE STORAGE PEGS
- DUAL LOWER ATTACHMENT RECEPTACLES\* (REMOVABLE BAND PEGS OPTIONAL)
- 5 QUAD BAR STORAGE
- 6 VARIABLE GRIP CHIN BAR & BALL GRIPS

**OPTIONAL FEATURES** (NOT INCLUDED - SOLD SEPARATELY)

**REMOVABLE BAND PEGS\*** BENCH LOCK-IN PLATES\* **FOLD-UP SPOTTER STEPS\***  **COMPETITION PLATES**\* **BARS & COLLARS\*** LADDER BENCH'

#### **ULTRA PRO TRIPLE RACK**

704017





**ULTRA PRO DOUBLE XL HALF RACK** 

704005

\*Band pegs, ladder bench, bench slip cover with logo, lock-in plates, spotter steps