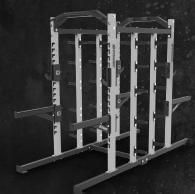

#### **ULTRA PRO TRIPLE RACK**

704017

**ULTRA PRO DOUBLE XL HALF RACK** 

704005

\*Band pegs, ladder bench, bench slip cover with logo, lock-in plates, spotter steps, bars, collars and competition plates are all optional items sold separately.