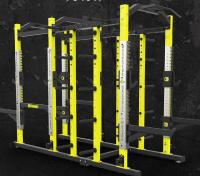

# ENGINEERING ANEMARKEED

**STRENGTH CATALOG** | 2017

DYNAMIC PITTERS OF THE POST OF

# NEW PRODUCT RELEASES















www.MyDynamicFitness.com



# ULTRA PRO



RACKS 4×3 7 GAUGE STEEL FRAME + HEAVY CHROME WRAP



## **ULTRA PRO HALF RACK**

704003\*

#### STANDARD FEATURES

- 1 CHROME UPRIGHT WRAPS w/ 2" ADJUSTMENTS + LASER CUT DYNAMIC LOGO
- 2 NOTCH-LOCK™ J-CUPS & SAFETY ARMS
- 3 12 LONG PLATE STORAGE PEGS
- DUAL LOWER ATTACHMENT RECEPTACLES\* (REMOVABLE BAND PEGS OPTIONAL)
- 5 QUAD BAR STORAGE
- 6 VARIABLE GRIP CHIN BAR & BALL GRIPS

**OPTIONAL FEATURES** (NOT INCLUDED - SOLD SEPARATELY)

**REMOVABLE BAND PEGS\*** BENCH LOCK-IN PLATES\* **FOLD-UP SPOTTER STEPS\***  **COMPETITION PLATES**\* **BARS & COLLARS\*** LADDER BENCH'

#### **ULTRA PRO TRIPLE RACK**

704017





**ULTRA PRO DOUBLE XL HALF RACK** 

704005

\*Band pegs, ladder bench, bench slip cover with logo, lock-in plates, spotter steps, bars, collars and competition plates are all optional items sold separately.

**ULTRA PRO STAND UP ADJUSTABLE LADDER BENCH** 

> (LOGO SLIP COVER OPTIONAL) 709060\*







**EDGE POWER RACK** 500014H



**EDGE DOUBLE HALF RACK** 500006H

### **EDGE HALF RACK**

500002H\*

#### STANDARD FEATURES

- 7 GA. STEEL UPRIGHTS w/ 3.5" ADJUSTMENTS 1
  - NOTCH-LOCK™ J-CUPS & SAFETY ARMS 2
    - 12 SHORT PLATE STORAGE PEGS 3
      - DUAL BAR STORAGE 4
      - VARIABLE GRIP CHIN BAR 5

#### **OPTIONAL FEATURES** (NOT INCLUDED - SOLD SEPARATELY)

**BAND PEGS & RECEPTACLES\*** BENCH LOCK-IN PLATES' **FOLD-UP SPOTTER STEPS**\*

COMPETITION PLATES\* **BARS & COLLARS\*** ADJU