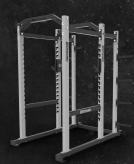

### **EDGE HALF RACK**

500002H\*

#### STANDARD FEATURES

- 7 GA. STEEL UPRIGHTS w/ 3.5" ADJUSTMENTS 1
  - NOTCH-LOCK™ J-CUPS & SAFETY ARMS 2
    - 12 SHORT PLATE STORAGE PEGS 3
      - DUAL BAR STORAGE 4
      - VARIABLE GRIP CHIN BAR 5