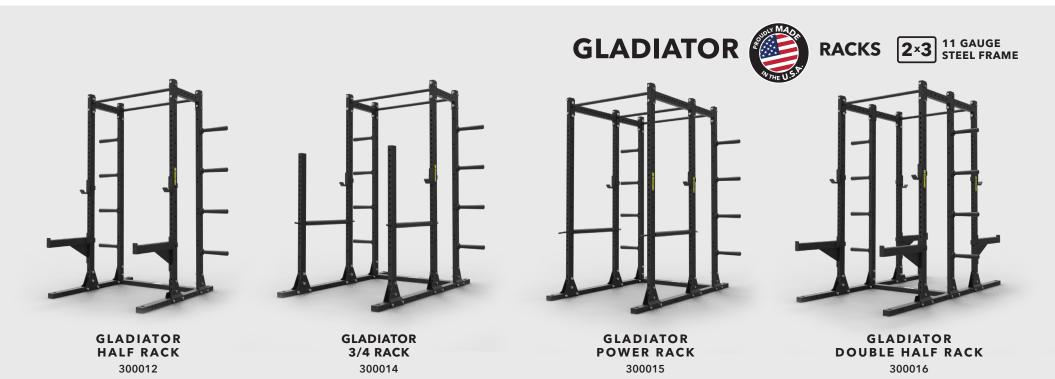

### **EDGE HALF RACK**

500002H\*

#### STANDARD FEATURES

- 7 GA. STEEL UPRIGHTS w/ 3.5" ADJUSTMENTS 1
  - NOTCH-LOCK™ J-CUPS & SAFETY ARMS 2
    - 12 SHORT PLATE STORAGE PEGS 3
      - DUAL BAR STORAGE 4
      - VARIABLE GRIP CHIN BAR 5