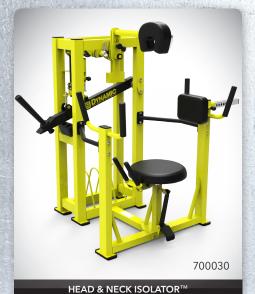

# ENGINEERING ANEMARKEED

**STRENGTH CATALOG** | 2017

DYNAMIC PITTERS OF THE POST OF

# NEW PRODUCT RELEASES















www.MyDynamicFitness.com



# ULTRA PRO



RACKS 4×3 7 GAUGE STEEL FRAME + HEAVY CHROME WRAP



## **ULTRA PRO HALF RACK**

704003\*

#### STANDARD FEATURES

- 1 CHROME UPRIGHT WRAPS w/ 2" ADJUSTMENTS + LASER CUT DYNAMIC LOGO
- 2 NOTCH-LOCK™ J-CUPS & SAFETY ARMS
- 3 12 LONG PLATE STORAGE PEGS
- DUAL LOWER ATTACHMENT RECEPTACLES\* (REMOVABLE BAND PEGS OPTIONAL)
- 5 QUAD BAR STORAGE
- 6 VARIABLE GRIP CHIN BAR & BALL GRIPS

**OPTIONAL FEATURES** (NOT INCLUDED - SOLD SEPARATELY)

**REMOVABLE BAND PEGS\*** BENCH LOCK-IN PLATES\* **FOLD-UP SPOTTER STEPS\***  **COMPETITION PLATES**\* **BARS & COLLARS\*** LADDER BENCH'

#### **ULTRA PRO TRIPLE RACK**

704017





**ULTRA PRO DOUBLE XL HALF RACK** 

704005

\*Band pegs, ladder bench, bench slip cover with logo, lock-in plates, spotter