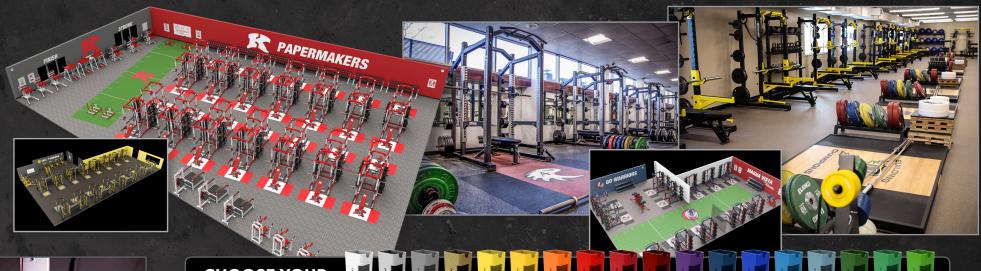

# MORE STRENGTH PER SQUARE FOOT.™

**CUSTOM WEIGHT ROOM DESIGN**—Maximize your space with Dynamic equipment customized to your exact requirements.

Dynamic's high-resolution 3D renderings help you plan, personalize and promote your new custom weight room design!

#### **CUSTOM BRANDED RACKS**

## CHOOSE YOUR OWN COLORS

#### ADD YOUR OWN SCHOOL NAME OR GYM LOGO

Add your name or logo to your new racks, rigs, benches, plates, platforms and more!

**CUSTOM BRANDED RACK CONNECTORS** 

**CUSTOM BRANDED BUMPER PLATES** 

**CUSTOM BRANDED BENCH PADS** 