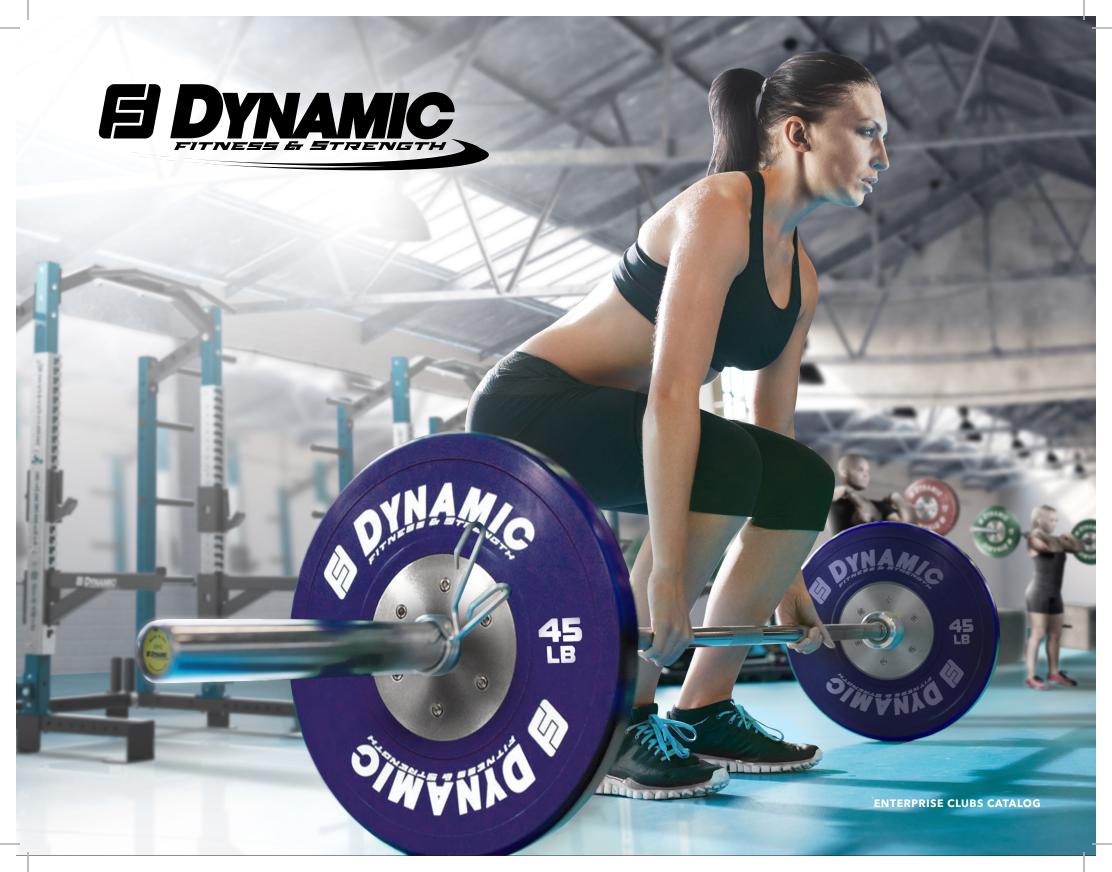

### **COMPETITION BUMPER PLATES**

Take your facility to the next level with high-quality competition bumper plates.

Durable, precise and attractive. Colored or black plates with the option for adding your logo.

Weight displayed in pounds: 25# (Green),

35# (Yellow), 45# (Blue), 55# (Red).

3D ROOM RENDERINGS

FINANCING OPTIONS

FLOORING & ACCESSORIES

TOP BRAND DISTRIBUTOR