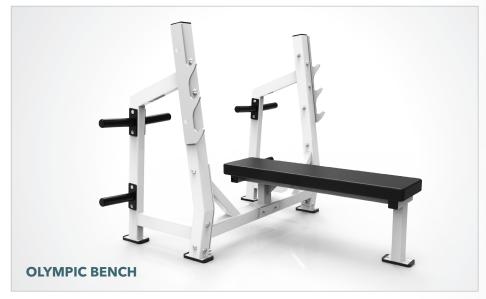

## FREE WEIGHT STRENGTH EQUIPMENT

Dynamic's free weight and body weight equipment completes your facility's fully-equipped strength room, giving your members more options and less wait time. Each piece includes color customizable frames and upholstery, as well as chrome contact points and adjustment bars for both style and longevity.