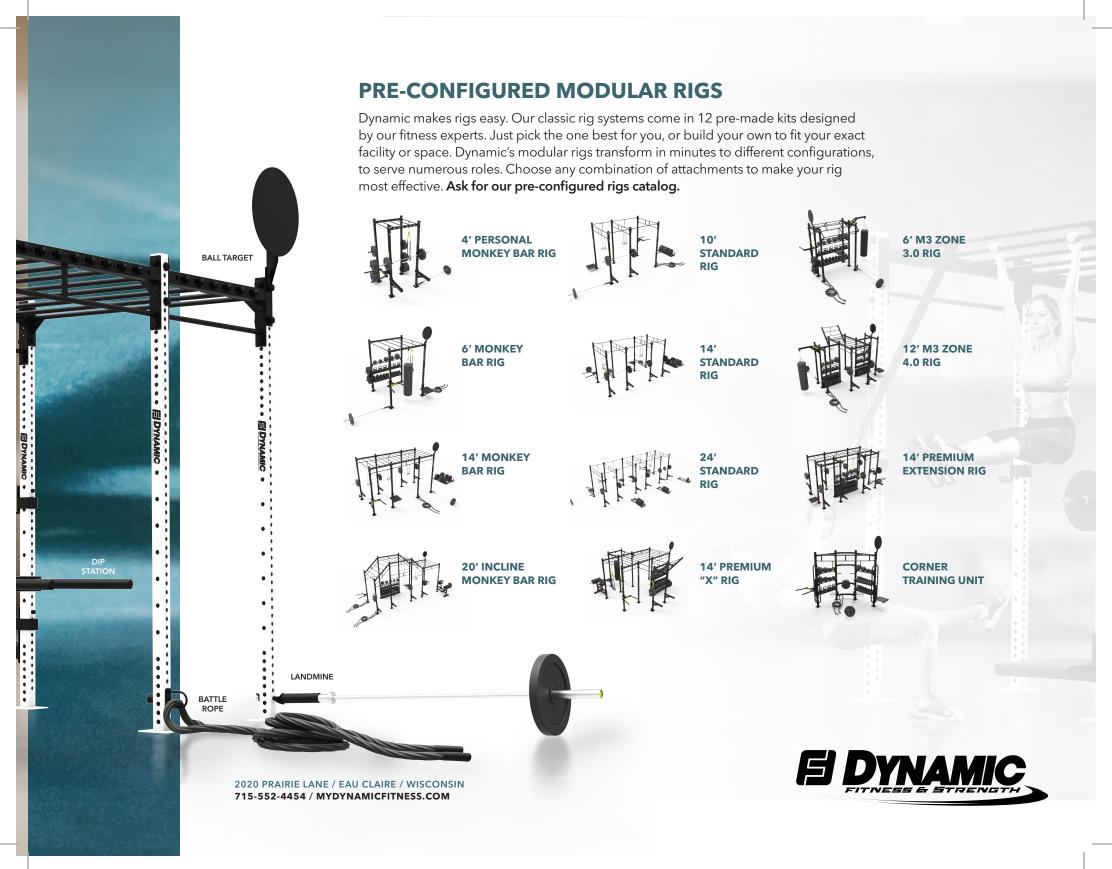

### THE EQUIPMENT-BUILDING EXPERTS

Dynamic's dedicated engineering team makes club owners' dreams become reality with rapid prototyping and customization of fitness products; We are always improving, always innovating to produce the highest quality, most cost-effective solutions to grow your membership and your revenue.

functionality and class. Add to your rack system with a multitude of attachments and rack connectors. Then complete the look with steel uprights laser-cut with your

### **ATTACHMENT OPTIONS**

- **✓** TECH TRAYS
- **✓** BUMPER PLATE HOLDER
- **✓** SINGLE LEG ROLLER
- **✓** LANDMINE
- **✓** DOUBLE BARREL LANDMINE
- ✓ ADJUSTABLE ROPE PULL
- **✓** BAND PEGS
- **✓** DIP STATION
- **✓** ROPE ANCHOR
- **✓** ADJUSTABLE PLYO STEP
- ✓ ACCESSORY STORAGE

## **CABLE STACK INTEGRATED RACKS**

This Dynamic innovation provides the training capabilities of a rack and functional trainer all in one space-saving design. These adaptable systems also connect racks together, saving valuable space in your facility. Customize with custom laser-cut logos to complete the look.

# ATTACHMENT OPTIONS

- **✓** TECH TRAYS
- **✓** BUMPER PLATE HOLDER
- **✓** SINGLE LEG ROLLER
- **✓** LANDMINE
- **✓** DOUBLE BARREL LANDMINE
- **✓** BAND PEGS
- **✓** DIP STATION
- **✓** ROPE ANCHOR
- **✓** ADJUSTABLE PLYO STEP
- ✓ ACCESSORY STORAGE

- ✓ LOW ROW ATTACHMENT
- ✓ DUAL ADJUSTABLE HI/LO CABLE PULLIES
- **✓** TOUGH BAR PULL UP
- **✓** ROPE PULL ATTACHMENT

# **CORNER TRAINING UNIT**

Dynamic's Corner Training Unit and Arsenal Storage Solutions are configurable to store any combination of accessories, all in one convenient space. Both units are compatible with rig attachments and can be used as functional training bases.

#### **ARSENAL STORAGE UNIT**

# ATTACHMENTS, STORAGE & ACCESSORY OPTIONS

- **✓** BUMPER PLATES
- ✓ BAND PEGS
- ✓ DIP STATION
- ✓ ROPE ANCHOR
- ✓ PLYO STEP
- **✓** PLATE STORAGE
- **✓** BALL TARGET
- ✓ DUMBBELLS & STORAGE
- **✓** SLAM BALLS & STORAGE
- ✓ MED BALLS & STORAGE
- **✓** WALL BALLS & STORAGE
- **✓** KETTLE BELLS & STORAGE
- ✓ ACCESSORY STORAGE