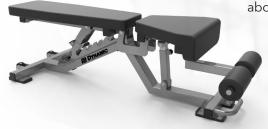

## FREE WEIGHT STRENGTH EQUIPMENT

Dynamic's free weight and body weight equipment completes your facility's fully-equipped strength room, giving your members more options and less wait time. Each piece includes color customizable frames and upholstery, as well as chrome contact points and adjustment bars for both style and longevity.

### **3-IN-1 VERSATILITY**

Get optimum value with this innovative flat/incline/decline bench. Three benches in one, for multi-use applications. Complete with color customizable frame and upholstery.

The foot roller pads also allow for abdominal workouts.