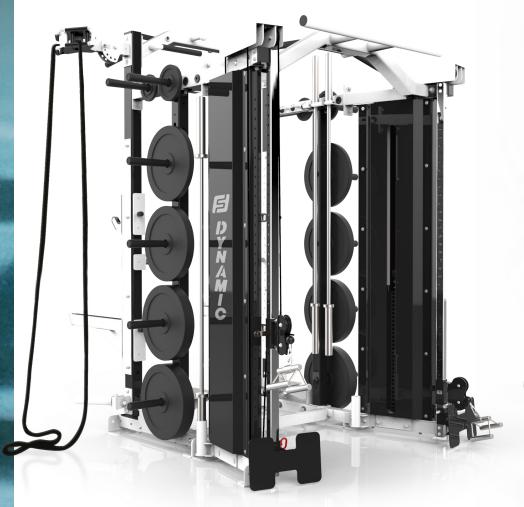

## **CABLE STACK INTEGRATED RACKS**

This Dynamic innovation provides the training capabilities of a rack and functional trainer all in one space-saving design. These adaptable systems also connect racks together, saving valuable space in your facility. Customize with custom laser-cut logos to complete the look.