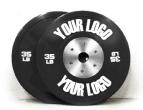

### **COMPETITION BUMPER PLATES**

Take your facility to the next level with high-quality competition bumper plates.

Durable, precise and attractive. Colored or black plates with the option for adding your logo.

Weight displayed in pounds: 25# (Green),

35# (Yellow), 45# (Blue), 55# (Red).

3D ROOM RENDERINGS

FINANCING OPTIONS

FLOORING & ACCESSORIES

TOP BRAND DISTRIBUTOR