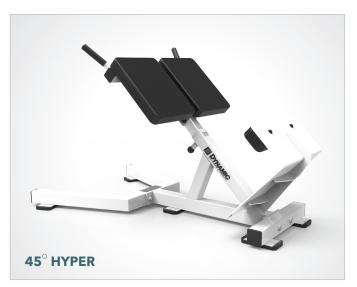

### **GLUTE HAM IN STYLE**

Function and style come together with our new commercial glute ham developer (GHD). Features convenient step-through design and simple pop-pin adjustments. Plus band anchors, split pad and handles for reverse hyper movements. Color customizable frame and upholstery.