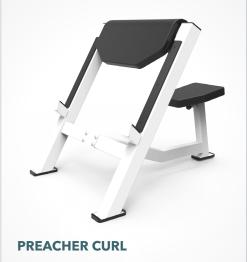

## FREE WEIGHT STRENGTH EQUIPMENT

Dynamic's free weight and body weight equipment completes your facility's fully-equipped strength room, giving your members more options and less wait time. Each piece includes color customizable frames and upholstery, as well as chrome contact points and adjustment bars for both style and longevity.