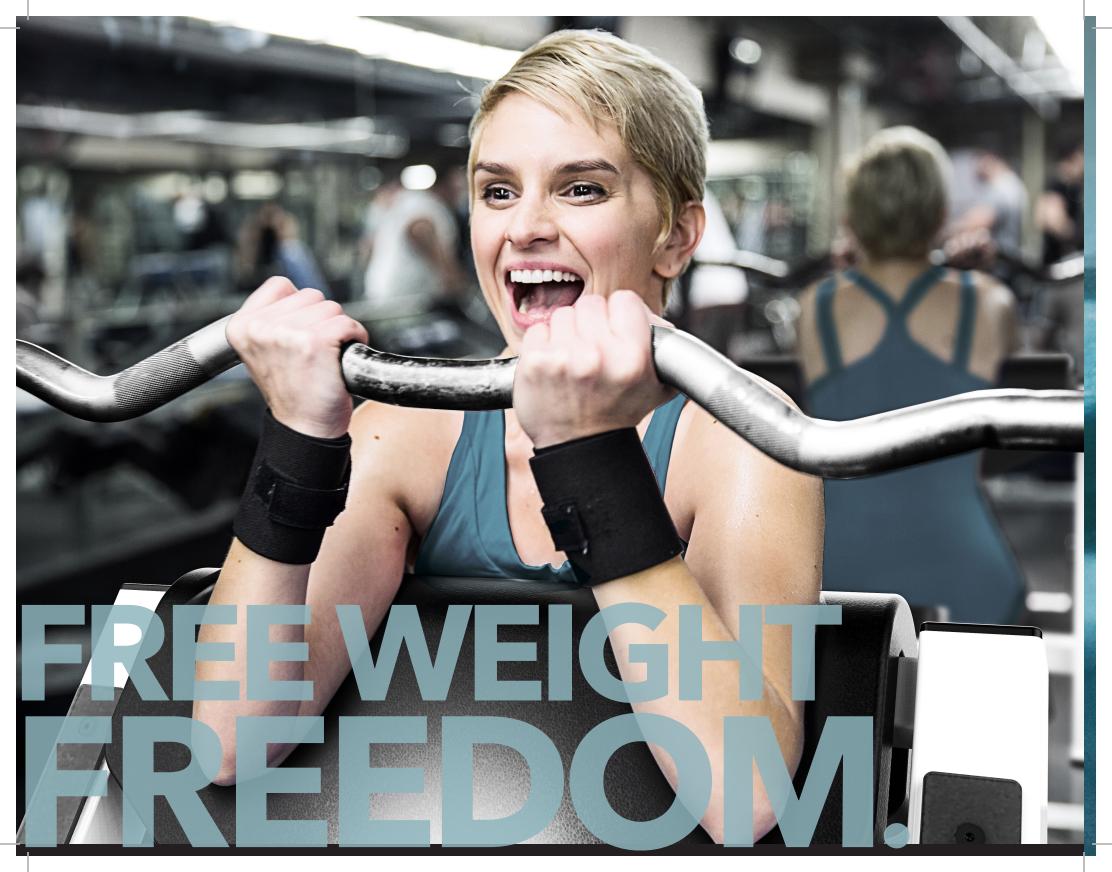

## FREE WEIGHT STRENGTH EQUIPMENT

Dynamic's free weight and body weight equipment completes your facility's fully-equipped strength room, giving your members more options and less wait time. Each piece includes color customizable frames and upholstery, as well as chrome contact points and adjustment bars for both style and longevity.