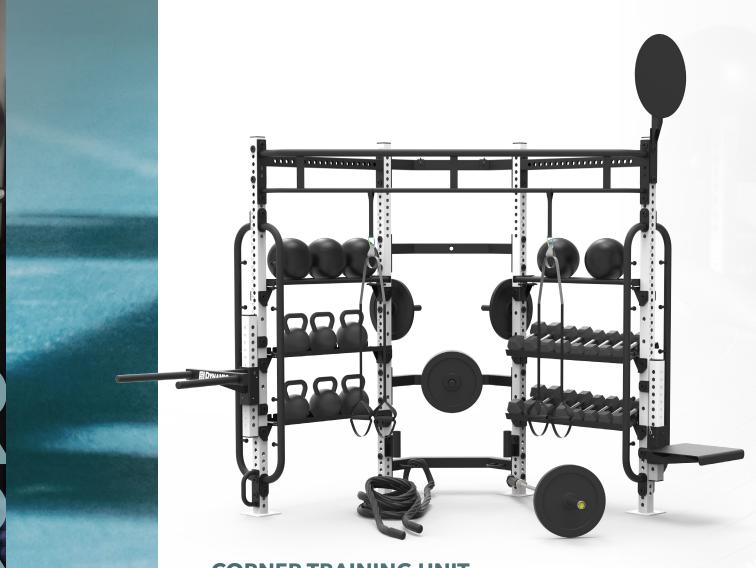

# **CORNER TRAINING UNIT**

Dynamic's Corner Training Unit and Arsenal Storage Solutions are configurable to store any combination of accessories, all in one convenient space. Both units are compatible with rig attachments and can be used as functional training bases.

#### **ARSENAL STORAGE UNIT**

# ATTACHMENTS, STORAGE & ACCESSORY OPTIONS

- **✓** BUMPER PLATES
- ✓ BAND PEGS
- ✓ DIP STATION
- ✓ ROPE ANCHOR
- ✓ PLYO STEP
- **✓** PLATE STORAGE
- **✓** BALL TARGET
- ✓ DUMBBELLS & STORAGE
- **✓** SLAM BALLS & STORAGE
- ✓ MED BALLS & STORAGE
- **✓** WALL BALLS & STORAGE
- **✓** KETTLE BELLS & STORAGE
- ✓ ACCESSORY STORAGE