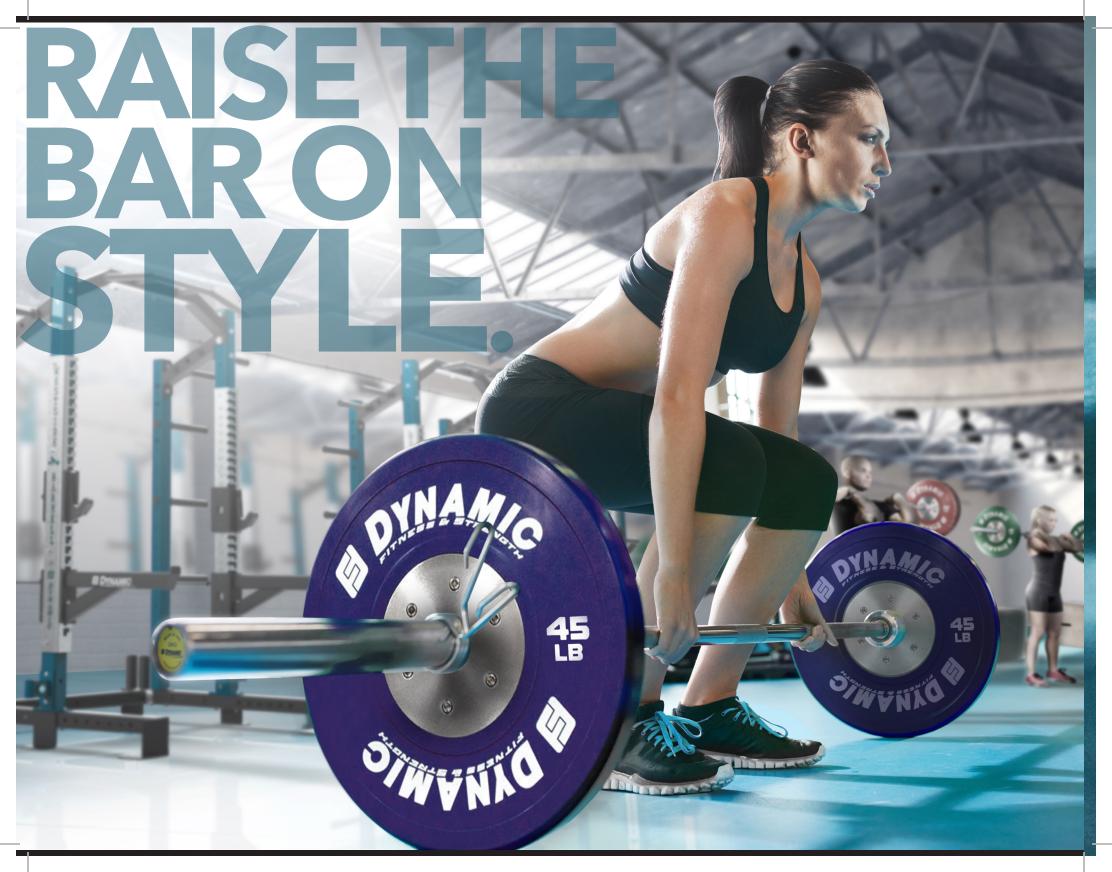

### **COMPETITION BUMPER PLATES**

Take your facility to the next level with high-quality competition bumper plates.

Durable, precise and attractive. Colored or black plates with the option for adding your logo.

Weight displayed in pounds: 25# (Green),

35# (Yellow), 45# (Blue), 55# (Red).

3D ROOM RENDERINGS

FINANCING OPTIONS

FLOORING & ACCESSORIES

TOP BRAND DISTRIBUTOR