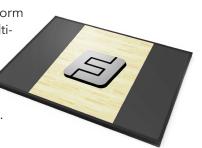

# **IMPACT SOUND REDUCTION**

Our durable hardwood platform design is enhanced with multilayer sound-deadening rubber drop zones.
Significantly reduces equipment wear and transmission of drop sounds.
Available in 4'x8' or 6'x8'.