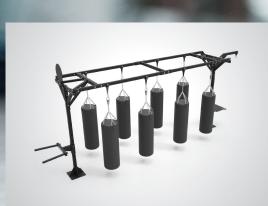

### **BAG/SUSPENSION RIGS**

These solid, durable units hold multiple kick bags at a time for group classes. Also great for suspension training classes. Use with multiple attachments. Color customizable frame.