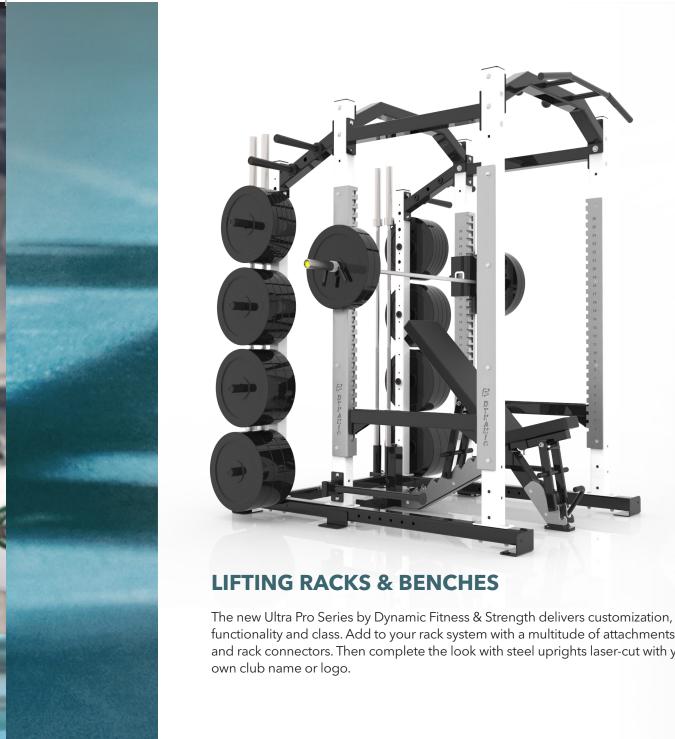

functionality and class. Add to your rack system with a multitude of attachments and rack connectors. Then complete the look with steel uprights laser-cut with your