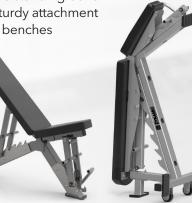

STAND-UP SPACE SAVERS

by almost 6ft<sup>2</sup> per bench. Available on all series of Dynamic multi-adjustable benches.

### **3-IN-1 VERSATILITY**

Get optimum value with this innovative flat/incline/decline bench. Three benches in one, for multi-use applications. Complete with color customizable frame and upholstery.

The foot roller pads also allow for abdominal workouts.