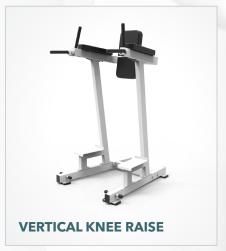

## FREE WEIGHT STRENGTH EQUIPMENT

Dynamic's free weight and body weight equipment completes your facility's fully-equipped strength room, giving your members more options and less wait time. Each piece includes color customizable frames and upholstery, as well as chrome contact points and adjustment bars for both style and longevity.