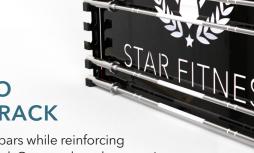

# LOGO **BAR RACK**

Store 10 bars while reinforcing your brand. Get your logo laser cut in large format on our wall-mount bar storage rack.