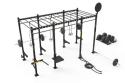

# **PRE-CONFIGURED UNITS**

4' PERSONAL TRAINING UNIT

10' STANDARD

12' M3 ZONE 4.0 TRAINING UNIT

6' M3 ZONE 3.0

TRAINING UNIT

14' STANDARD TRAINING UNIT

14' MONKEY BAR TRAINING UNIT

14' EXTENSION

14' "X-RIG"

Dynamic makes group training easy. Our modular training units are specially pre-configured by our own fitness experts. Just pick the one best for you and your program.