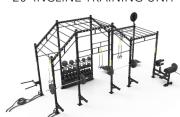

# **PRE-CONFIGURED UNITS**

4' PERSONAL TRAINING UNIT

10' STANDARD

12' M3 ZONE 4.0 TRAINING UNIT

6' M3 ZONE 3.0

TRAINING UNIT

14' STANDARD TRAINING UNIT

14' MONKEY BAR TRAINING UNIT

14' EXTENSION

14' "X-RIG"

Dynamic makes group training easy. Our modular training units are specially pre-configured by our own fitness experts. Just pick the one best for you and your program.