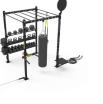

### STORAGE/TRAINING UNITS

Dynamic's Wall-Mount Storage/Training Units are versatile and practical, flexible and efficient. Designed to be the perfect fit for your space and your needs. Small footprint with half the uprights of a normal rig, but with all the functionality. Configure these units to store any combination of accessories, all in one convenient space. All storage/training units are fully compatible with Dynamic's Titan Series attachments which makes them an ideal base for functional training.

# **ARSENAL STORAGE**

Arsenal Storage Units - available in five efficient size: 4′, 6′, 10′, 16′, 20′ - each is configurable to store any combination of accessories all in one convenient space. All Arsenal units are compatible with rig attachments so they can also be used as functional training bases.