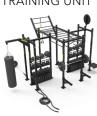

# **PRE-CONFIGURED UNITS**

4' PERSONAL TRAINING UNIT

10' STANDARD

12' M3 ZONE 4.0 TRAINING UNIT

6' M3 ZONE 3.0

TRAINING UNIT

14' STANDARD TRAINING UNIT

14' MONKEY BAR TRAINING UNIT

14' EXTENSION

14' "X-RIG"

Dynamic makes group training easy. Our modular training units are specially pre-configured by our own fitness experts. Just pick the one best for you and your program.