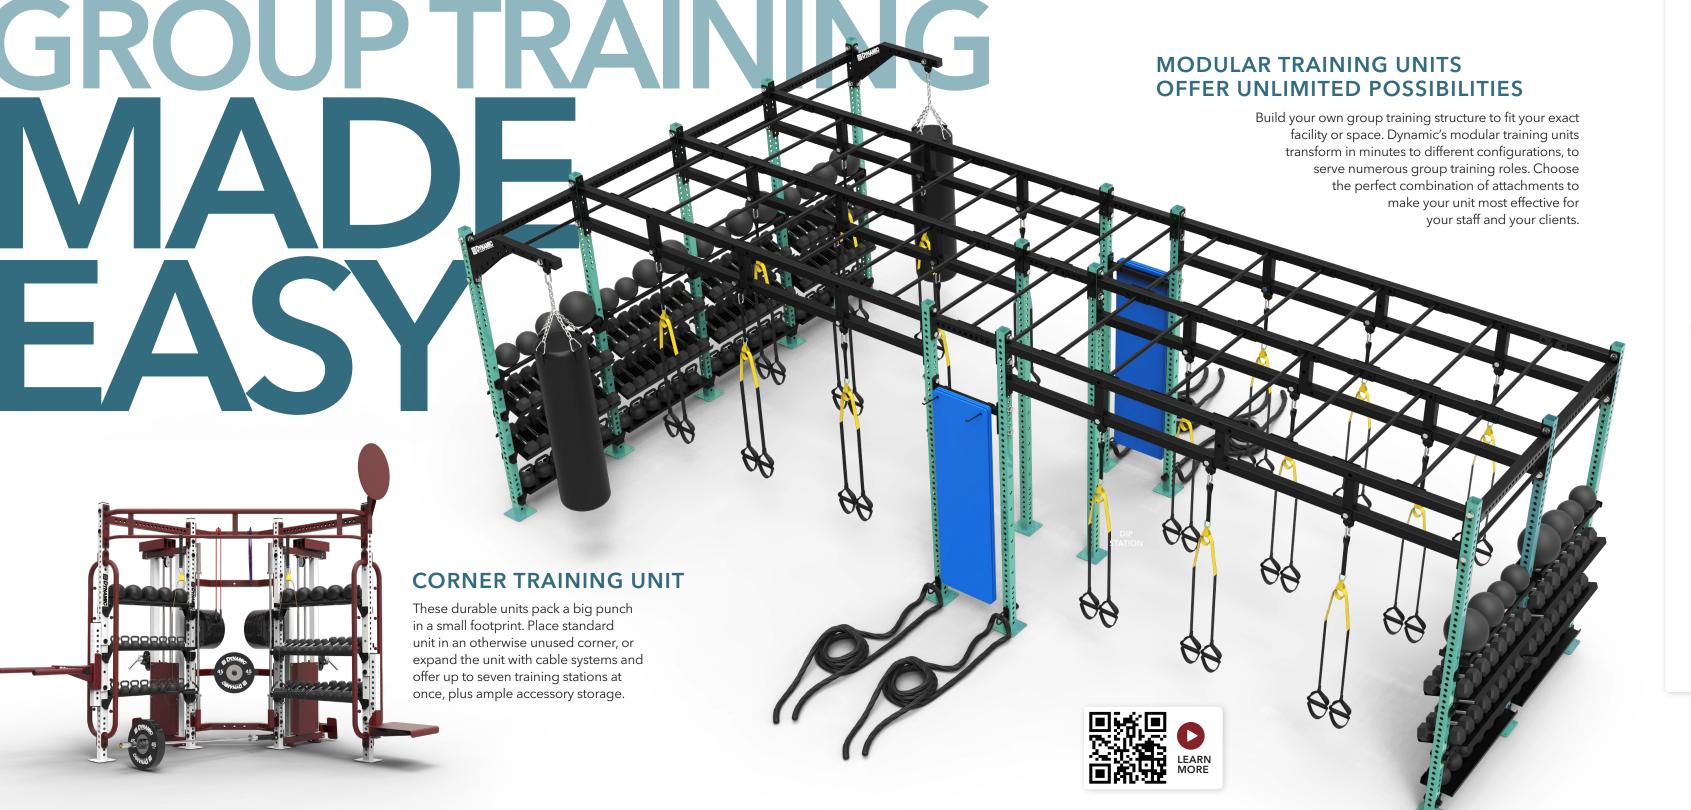

# **PRE-CONFIGURED UNITS**

4' PERSONAL TRAINING UNIT

10' STANDARD

12' M3 ZONE 4.0 TRAINING UNIT

6' M3 ZONE 3.0

TRAINING UNIT

14' STANDARD TRAINING UNIT

14' MONKEY BAR TRAINING UNIT

14' EXTENSION

14' "X-RIG"

Dynamic makes group training easy. Our modular training units are specially pre-configured by our own fitness experts. Just pick the one best for you and your program.