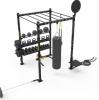

# **PRE-CONFIGURED UNITS**

4' PERSONAL TRAINING UNIT

10' STANDARD

12' M3 ZONE 4.0 TRAINING UNIT

6' M3 ZONE 3.0

TRAINING UNIT

14' STANDARD TRAINING UNIT

14' MONKEY BAR TRAINING UNIT

14' EXTENSION

14' "X-RIG"

Dynamic makes group training easy. Our modular training units are specially pre-configured by our own fitness experts. Just pick the one best for you and your program.