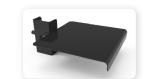

### STORAGE/TRAINING UNITS

Dynamic's Wall-Mount Storage/Training Units are versatile and practical, flexible and efficient. Designed to be the perfect fit for your space and your needs. Small footprint with half the uprights of a normal rig, but with all the functionality. Configure these units to store any combination of accessories, all in one convenient space. All storage/training units are fully compatible with Dynamic's Titan Series attachments which makes them an ideal base for functional training.

# **ARSENAL STORAGE**

Arsenal Storage Units - available in five efficient size: 4′, 6′, 10′, 16′, 20′ - each is configurable to store any combination of accessories all in one convenient space. All Arsenal units are compatible with rig attachments so they can also be used as functional training bases.