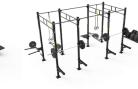

# **PRE-CONFIGURED UNITS**

4' PERSONAL TRAINING UNIT

10' STANDARD

12' M3 ZONE 4.0 TRAINING UNIT

6' M3 ZONE 3.0

TRAINING UNIT

14' STANDARD TRAINING UNIT

14' MONKEY BAR TRAINING UNIT

14' EXTENSION

14' "X-RIG"

Dynamic makes group training easy. Our modular training units are specially pre-configured by our own fitness experts. Just pick the one best for you and your program.