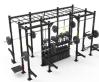

# **PRE-CONFIGURED UNITS**

4' PERSONAL TRAINING UNIT

10' STANDARD

12' M3 ZONE 4.0 TRAINING UNIT

6' M3 ZONE 3.0

TRAINING UNIT

14' STANDARD TRAINING UNIT

14' MONKEY BAR TRAINING UNIT

14' EXTENSION

14' "X-RIG"

Dynamic makes group training easy. Our modular training units are specially pre-configured by our own fitness experts. Just pick the one best for you and your program.