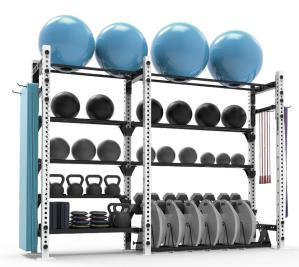

# **ARSENAL STORAGE**

Arsenal Storage Units - available in five efficient size: 4′, 6′, 10′, 16′, 20′ - each is configurable to store any combination of accessories all in one convenient space. All Arsenal units are compatible with rig attachments so they can also be used as functional training bases.

# ACCESSORY STORAGE + FUNCTIONAL TRAINING IN ONE

PLATE STORAGE
DUMBBELL STORAGE
SLAM BALL STORAGE
MED BALL STORAGE
WALL BALL STORAGE
KETTLE BELL STORAGE

ACCESSORY STORAGE
JUMP ROPE STORAGE
CLUB MAT STORAGE
FOAM ROLLER STORAGE
PHYSIO BALL STORAGE
BATTLE ROPE STORAGE