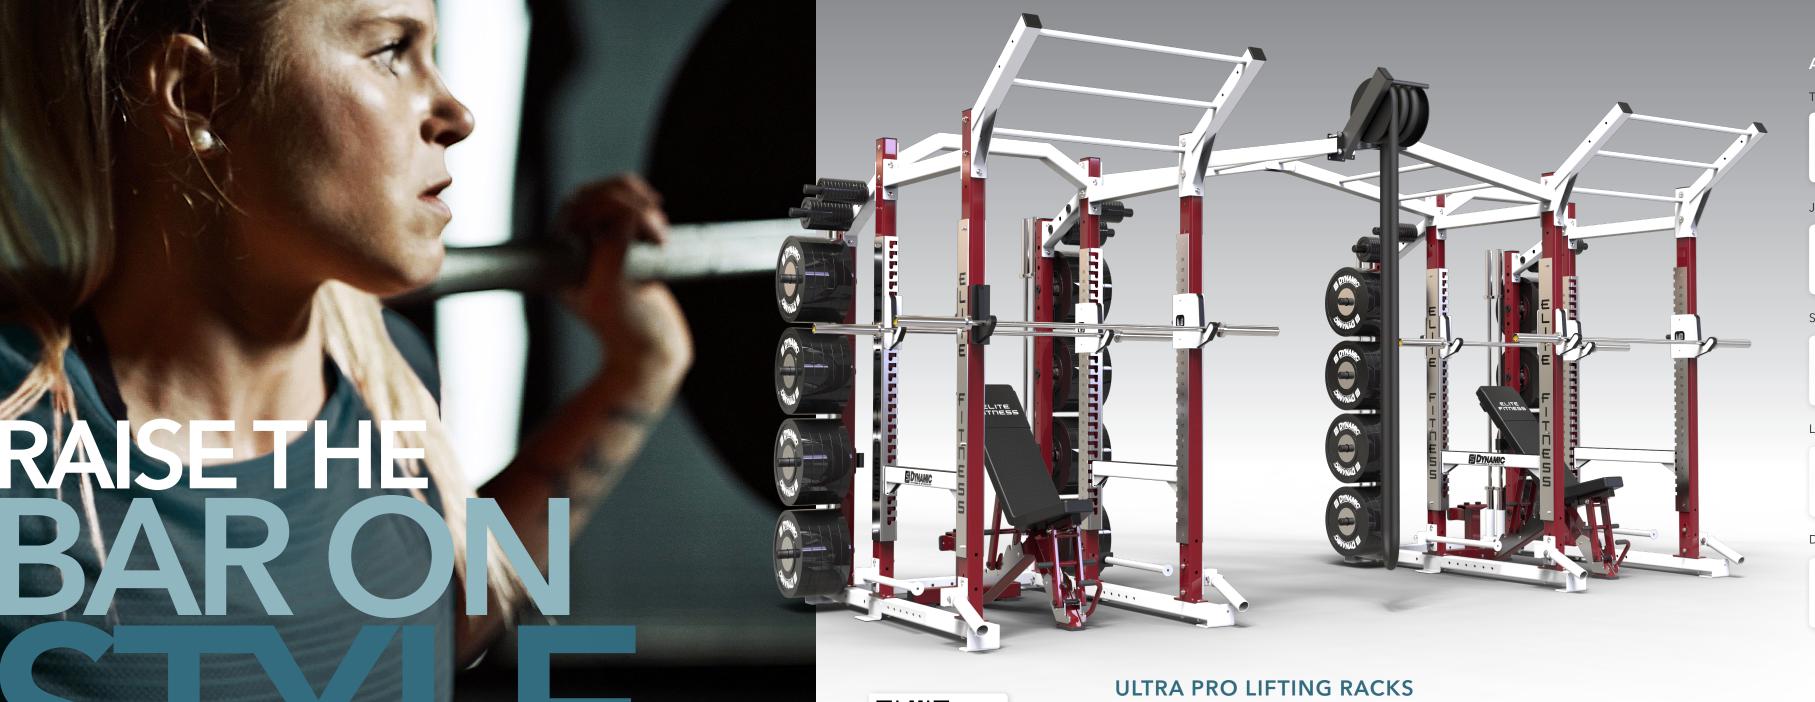

### ATTACHMENT OPTIONS

TECHNIQUE TRAYS





JAMMER ARMS



BAND PEGS

ROPE PULL



SINGLE LEG ROLLER



DIP STATION

ROPE ANCHOR



LAND MINE



DOUBLE LAND MINE



PLYO STEP



class. Build out your ideal system with a multiple attachments and connectors. Then complete





### STORAGE/TRAINING UNITS

Dynamic's Wall-Mount Storage/Training Units are versatile and practical, flexible and efficient. Designed to be the perfect fit for your space and your needs. Small footprint with half the uprights of a normal rig, but with all the functionality. Configure these units to store any combination of accessories, all in one convenient space. All storage/training units are fully compatible with Dynamic's Titan Series attachments which makes them an ideal base for functional training.



# **ARS