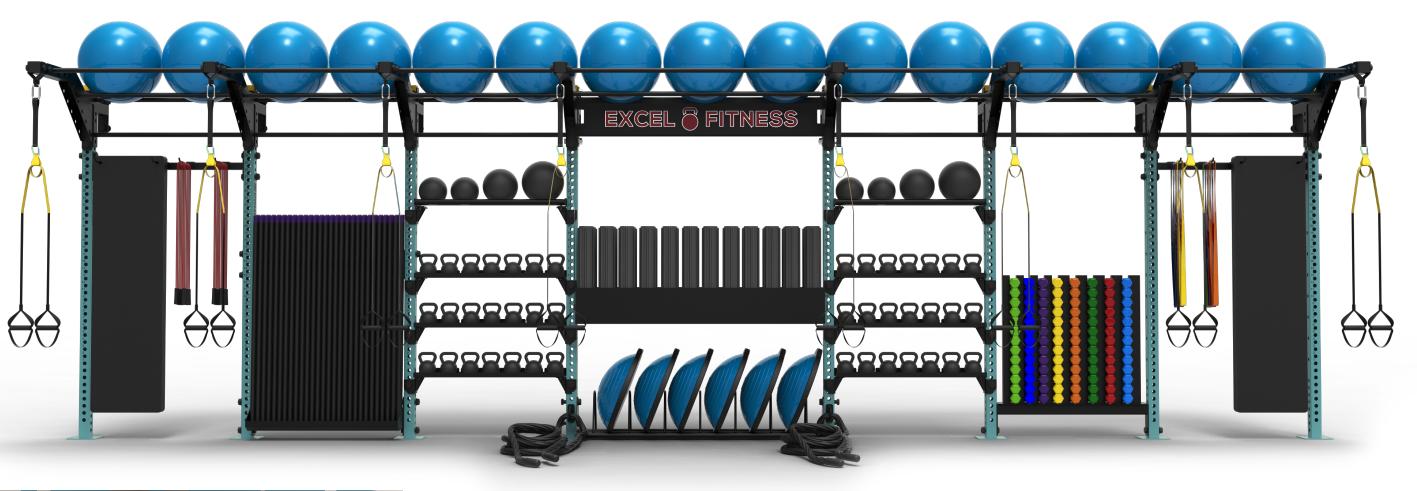

# **PRE-CONFIGURED UNITS**

4' PERSONAL TRAINING UNIT

10' STANDARD

12' M3 ZONE 4.0 TRAINING UNIT

6' M3 ZONE 3.0

TRAINING UNIT

14' STANDARD TRAINING UNIT

14' MONKEY BAR TRAINING UNIT

14' EXTENSION

14' "X-RIG"

Dynamic makes group training easy. Our modular training units are specially pre-configured by our own fitness experts. Just pick the one best for you and your program.