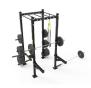

### STORAGE/TRAINING UNITS

Dynamic's Wall-Mount Storage/Training Units are versatile and practical, flexible and efficient. Designed to be the perfect fit for your space and your needs. Small footprint with half the uprights of a normal rig, but with all the functionality. Configure these units to store any combination of accessories, all in one convenient space. All storage/training units are fully compatible with Dynamic's Titan Series attachments which makes them an ideal base for functional training.

# **ARSENAL STORAGE**

Arsenal Storage Units - available in five efficient size: 4′, 6′, 10′, 16′, 20′ - each is configurable to store any combination of accessories all in one convenient space. All Arsenal units are compatible with rig attachments so they can also be used as functional training bases.