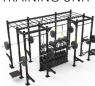

# **PRE-CONFIGURED UNITS**

4' PERSONAL TRAINING UNIT

10' STANDARD

12' M3 ZONE 4.0 TRAINING UNIT

6' M3 ZONE 3.0

TRAINING UNIT

14' STANDARD TRAINING UNIT

14' MONKEY BAR TRAINING UNIT

14' EXTENSION

14' "X-RIG"

Dynamic makes group training easy. Our modular training units are specially pre-configured by our own fitness experts. Just pick the one best for you and your program.