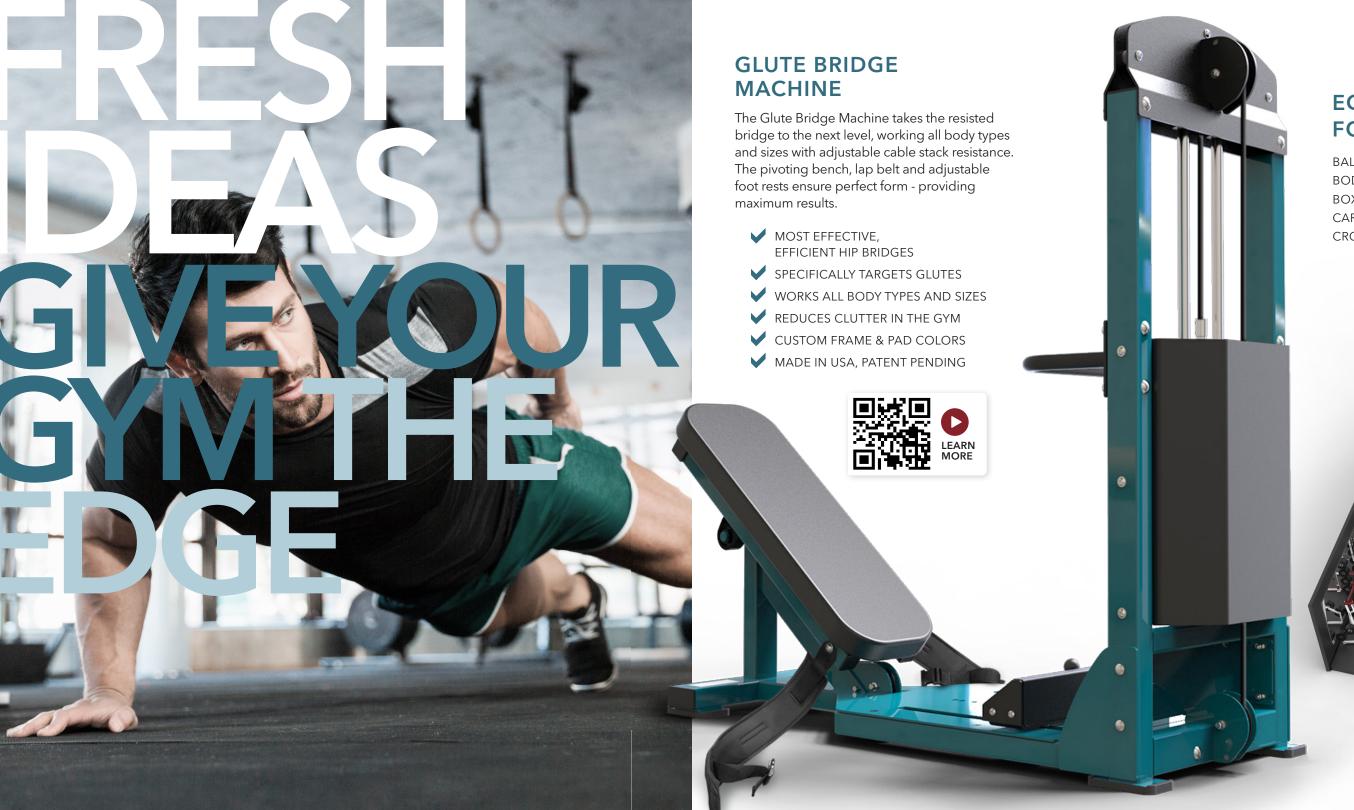

# **PRE-CONFIGURED UNITS**

4' PERSONAL TRAINING UNIT

10' STANDARD

12' M3 ZONE 4.0 TRAINING UNIT

6' M3 ZONE 3.0

TRAINING UNIT

14' STANDARD TRAINING UNIT

14' MONKEY BAR TRAINING UNIT

14' EXTENSION

14' "X-RIG"

Dynamic makes group training easy. Our modular training units are specially pre-configured by our own fitness experts. Just pick the one best for you and your program.