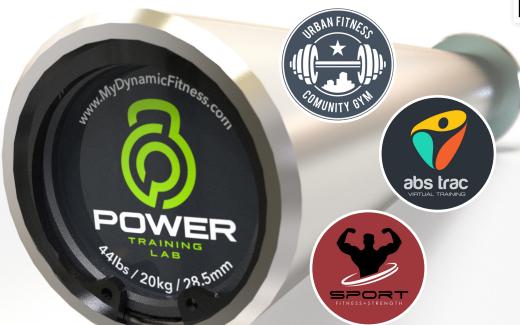

# **BAR END CAPS**

It's the final touch to complete your space. Add your own brand to every bar in your gym, with our custom bar end cap option. Available on all Dynamic straight bars.