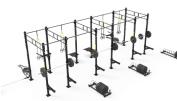

# **PRE-CONFIGURED UNITS**

4' PERSONAL TRAINING UNIT

10' STANDARD

12' M3 ZONE 4.0 TRAINING UNIT

6' M3 ZONE 3.0

TRAINING UNIT

14' STANDARD TRAINING UNIT

14' MONKEY BAR TRAINING UNIT

14' EXTENSION

14' "X-RIG"

Dynamic makes group training easy. Our modular training units are specially pre-configured by our own fitness experts. Just pick the one best for you and your program.