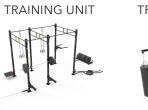

# **PRE-CONFIGURED UNITS**

4' PERSONAL TRAINING UNIT

10' STANDARD

12' M3 ZONE 4.0 TRAINING UNIT

6' M3 ZONE 3.0

TRAINING UNIT

14' STANDARD TRAINING UNIT

14' MONKEY BAR TRAINING UNIT

14' EXTENSION

14' "X-RIG"

Dynamic makes group training easy. Our modular training units are specially pre-configured by our own fitness experts. Just pick the one best for you and your program.